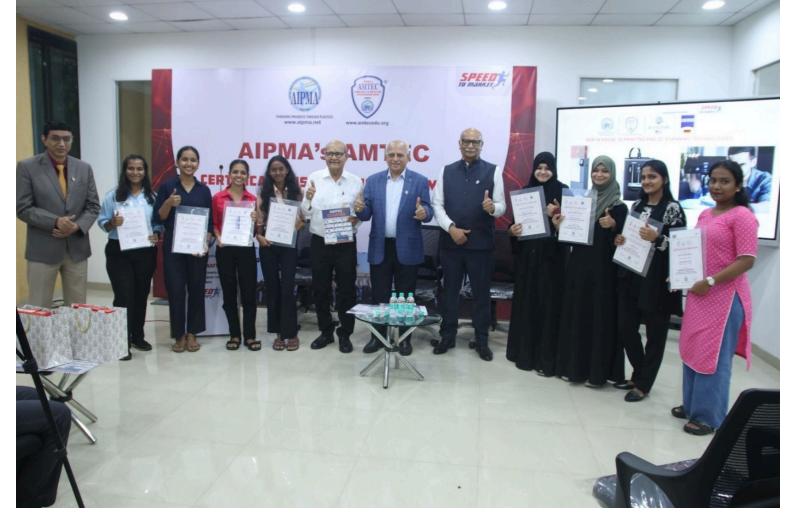

#### **AIPMA's AMTEC** Certificate Distribution Ceremony of 136 Students

Date: 27th September 2024

Venue: AIPMA's Amtec, A-53, Street No. 1, Marol MIDC Industry Estate, Andheri East, Mumbai, Maharashtra 400093.

AMTEC has placed 27 students at a yearly average package of INR 3,00,000 to INR 4,50,000 at companies like Dental Illusion PVT LTD, Cosmos Impex PVT LTD and CAD CAM GALAXY. Rest of the students are pursuing higher studies. This CSR initiative changed the lives of 100 such families and has helped upskill and empower at least 850+ students till date. With their futures now secured and their families at a better inancial footing, Each student looks forward to a brighter future ahead. The Certiicate Distribution Ceremony of 136 students which was a grand success, was one of the highest numbers in the history of AMTEC.

#### WOMEN EMPOWERMENT

The highlights of the event was **8 female students** out of 136 students who pursued this course. They travelled daily from different remote locations. Their attitude towards the career was highly motivated. It was good to see the support and faith of the parents towards their daughters in this ield dominated by men. The increase in female students with every batch as we progress, we are proud to say that AMTEC is contributing in women Empowerment.